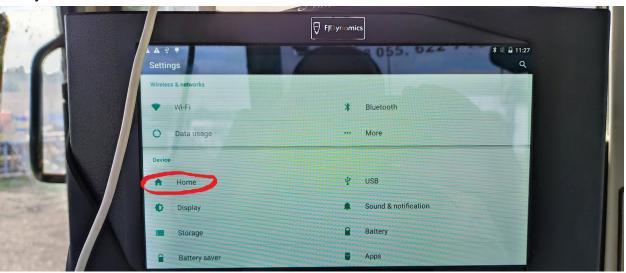

3. Download InstallApp 1 rar file from:

https://drive.google.com/file/d/1an26EOmxx4aslNAgHvQ\_o\_B1yGeHOd\_k/view?usp=sharing

Unrar the InstallApp\_1 in a new folder. Run installer.bat

4. Now you will have a new menu "Home":

5. Inside Home, you can switch between the FJDynamics Autosteering App and the Nova Launcher. The Nova Launcher is an app which adds the Desktop function to the display. By choosing the Nova Launcher, the Display will show the Desktop after restarting or when pressing the circle button at the bottom. If you want to switch to the previous way which shows the FJDynamics Autosteering App every time after restart, just select it in the Home menu.