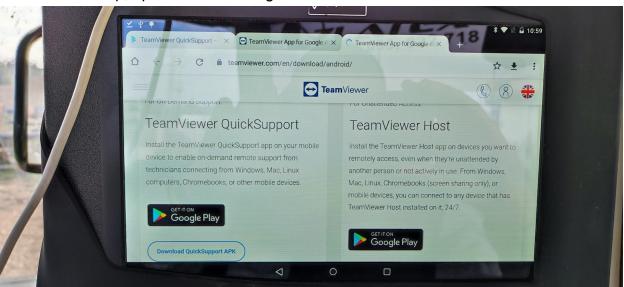

6. You can use the Nova Launcher app to configure the icons on the Desktop and add the FJDynamics autosteering kit app to the Desktop:

7. From the Desktop, open Chrome and go to this website:

8. Download QuickSupport APK and follow all the steps. You have to agree when it asks you to install add-on.

9. You should reach this screen:

- 10. Open <a href="https://start.teamviewer.com/en/main.aspx">https://start.teamviewer.com/en/main.aspx</a> on your laptop and enter the ID from the FJ display. You can also install the TeamViewer from the Google Play Store on your smartphone: