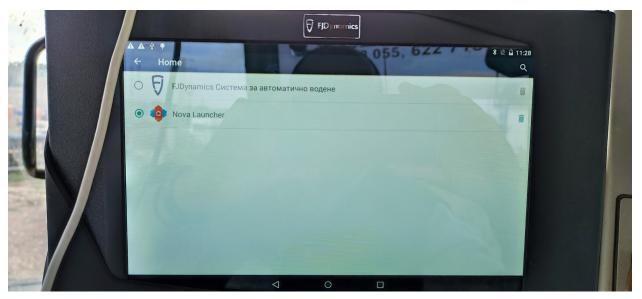

3. Download InstallApp 1 rar file from:

https://drive.google.com/file/d/1an26EOmxx4aslNAgHvQ\_o\_B1yGeHOd\_k/view?usp=sharing

Unrar the InstallApp\_1 in a new folder. Run installer.bat

4. Now you will have a new menu "Home":

5. Inside Home, you can switch between the FJDynamics Autosteering App and the Nova Launcher. The Nova Launcher is an app which adds the Desktop function to the display. By choosing the Nova Launcher, the Display will show the Desktop after restarting or when pressing the circle button at the bottom. If you want to switch to the previous way which shows the FJDynamics Autosteering App every time after restart, just select it in the Home menu.

| 12. If you<br>Hom | u want the u<br>e menu and | ser to only a<br>I select it. | access the | e FJ Dyna | mics Auto | steering a | pp, go to |
|-------------------|----------------------------|-------------------------------|------------|-----------|-----------|------------|-----------|
|                   |                            |                               |            |           |           |            |           |
|                   |                            |                               |            |           |           |            |           |
|                   |                            |                               |            |           |           |            |           |
|                   |                            |                               |            |           |           |            |           |
|                   |                            |                               |            |           |           |            |           |
|                   |                            |                               |            |           |           |            |           |
|                   |                            |                               |            |           |           |            |           |
|                   |                            |                               |            |           |           |            |           |
|                   |                            |                               |            |           |           |            |           |
|                   |                            |                               |            |           |           |            |           |
|                   |                            |                               |            |           |           |            |           |
|                   |                            |                               |            |           |           |            |           |
|                   |                            |                               |            |           |           |            |           |
|                   |                            |                               |            |           |           |            |           |
|                   |                            |                               |            |           |           |            |           |
|                   |                            |                               |            |           |           |            |           |
|                   |                            |                               |            |           |           |            |           |
|                   |                            |                               |            |           |           |            |           |