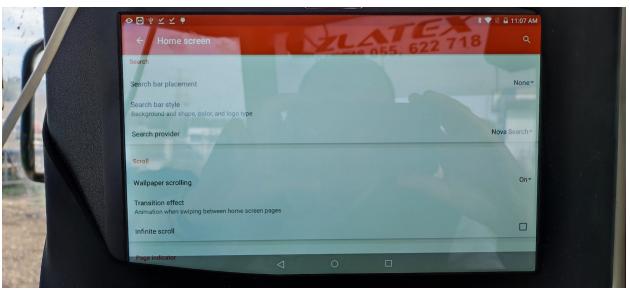

6. You can use the Nova Launcher app to configure the icons on the Desktop and add the FJDynamics autosteering kit app to the Desktop:

7. From the Desktop, open Chrome and go to this website:

8. Download QuickSupport APK and follow all the steps. You have to agree when it asks you to install add-on.