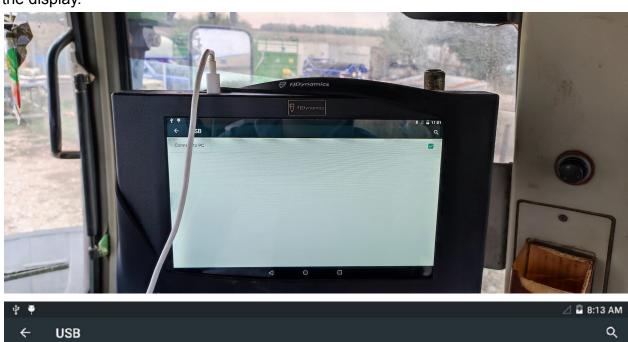

## How to use TeamViewer for remote access and control of the FJD Autosteering App

1. Connect the FJD display to a laptop via USB type-c cable to the T2 port on top of the display.

0

After connecting the type-c cable, turn it off and turn it on again