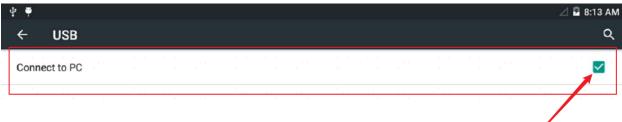

## How to use TeamViewer for remote access and control of the FJD Autosteering App

1. Connect the FJD display to a laptop via USB type-c cable to the T2 port on top of the display.

0

After connecting the type-c cable, turn it off and turn it on again