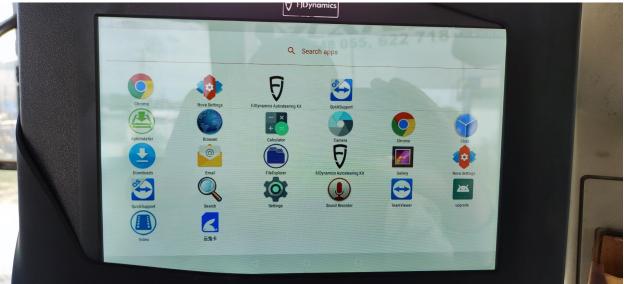

  <a href="https://play.google.com/store/apps/details?id=com/teamviewer.teamviewer.marker.">https://play.google.com/store/apps/details?id=com/teamviewer.teamviewer.marker.teamviewer.teamviewer.teamviewer.teamviewer.teamviewer.teamviewer.teamviewer.teamviewer.teamviewer.teamviewer.teamviewer.teamviewer.teamviewer.teamviewer.teamviewer.teamviewer.teamviewer.teamviewer.teamviewer.teamviewer.teamviewer.teamviewer.teamviewer.teamviewer.teamviewer.teamviewer.teamviewer.teamviewer.teamviewer.teamviewer.teamviewer.teamviewer.teamviewer.teamviewer.teamviewer.teamviewer.teamviewer.teamviewer.teamviewer.teamviewer.teamviewer.teamviewer.teamviewer.teamviewer.teamviewer.teamviewer.teamviewer.teamviewer.teamviewer.teamviewer.teamviewer.teamviewer.teamviewer.teamviewer.teamviewer.teamviewer.teamviewer.teamviewer.teamviewer.teamviewer.teamviewer.teamviewer.teamviewer.teamviewer.teamviewer.teamviewer.teamviewer.teamviewer.teamviewer.teamviewer.teamviewer.teamviewer.teamviewer.teamviewer.teamviewer.teamviewer.teamviewer.teamviewer.teamviewer.teamviewer.teamviewer.teamviewer.teamviewer.teamviewer.teamviewer.teamviewer.teamviewer.teamviewer.teamviewer.teamviewer.teamviewer.teamviewer.teamviewer.teamviewer.teamviewer.teamviewer.teamviewer.teamviewer.teamviewer.teamviewer.teamviewer.teamviewer.teamviewer.teamviewer.teamviewer.teamviewer.teamviewer.teamviewer.teamviewer.teamviewer.teamviewer.teamviewer.teamviewer.teamviewer.teamviewer.teamviewer.teamviewer.teamviewer.teamviewer.teamviewer.teamviewer.teamviewer.teamviewer.teamviewer.teamviewer.teamviewer.teamviewer.teamviewer.teamviewer.teamviewer.teamviewer.teamviewer.teamviewer.teamviewer.teamviewer.teamviewer.teamviewer.teamviewer.teamviewer.teamviewer.teamviewer.teamviewer.teamviewer.teamviewer.teamviewer.teamviewer.teamviewer.teamviewer.teamv
  - https://play.google.com/store/apps/details?id=com.teamviewer.teamviewer.marke t.mobile
- 11. The user can access the QuickSupport and the FJ Dynamics Autosteering app from the Desktop: