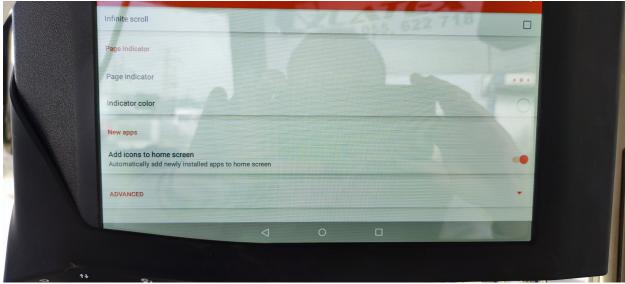

6. You can use the Nova Launcher app to configure the icons on the Desktop and add the FJDynamics autosteering kit app to the Desktop:

7. From the Desktop, open Chrome and go to this website:

8. Download QuickSupport APK and follow all the steps. You have to agree when it asks you to install add-on.