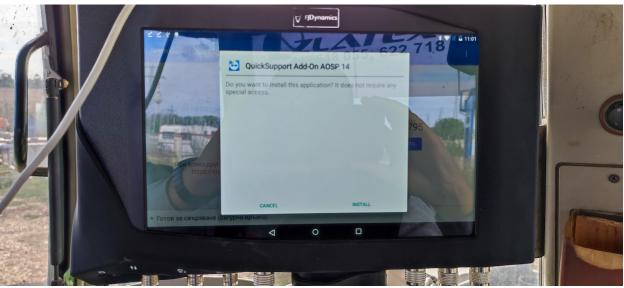

6. You can use the Nova Launcher app to configure the icons on the Desktop and add the FJDynamics autosteering kit app to the Desktop:

7. From the Desktop, open Chrome and go to this website:

8. Download QuickSupport APK and follow all the steps. You have to agree when it asks you to install add-on.