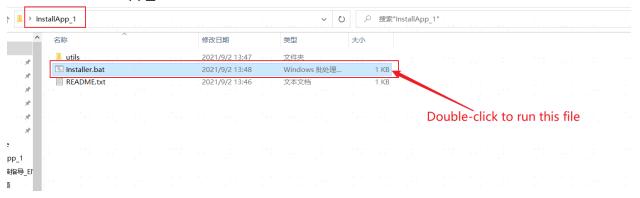

3. Download InstallApp 1 rar file from:

https://drive.google.com/file/d/1an26EOmxx4aslNAgHvQ\_o\_B1yGeHOd\_k/view?usp=sharing

Unrar the InstallApp\_1 in a new folder. Run installer.bat

4. Now you will have a new menu "Home":