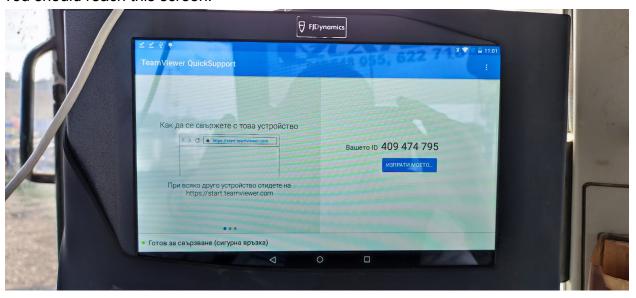

9. You should reach this screen:

- 10. Open <a href="https://start.teamviewer.com/en/main.aspx">https://start.teamviewer.com/en/main.aspx</a> on your laptop and enter the ID from the FJ display. You can also install the TeamViewer from the Google Play Store on your smartphone: